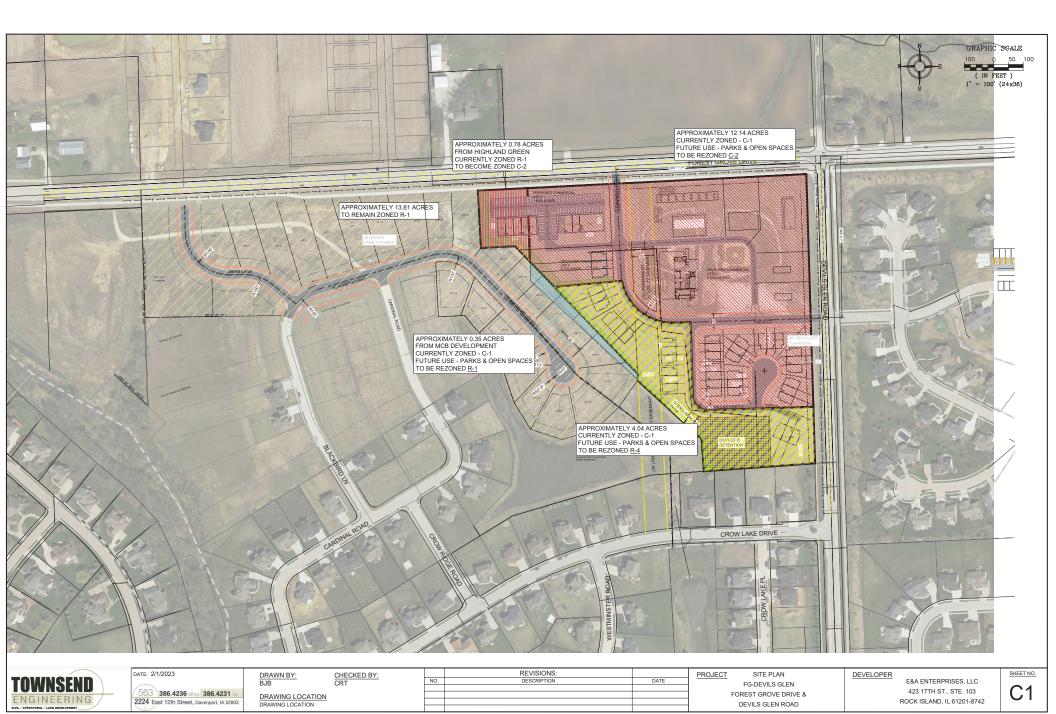

The City of Bettendorf Planning and Zoning Commission has received the following rezoning requests regarding property located southwest of the intersection of Forest Grove Drive and Devils Glen Road and submitted by E & A Enterprises, LLC:

| 23-014 | C-1 Neighborhood Commercial District to C-2 Community Commercial District         |  |  |  |  |  |  |
|--------|-----------------------------------------------------------------------------------|--|--|--|--|--|--|
| 23-015 | R-1 Single-Family Residence District to C-2 Community Commercial District         |  |  |  |  |  |  |
| 23-016 | C-1 Neighborhood Commercial District to R-4 Medium-Density Multi-Family Residence |  |  |  |  |  |  |
|        | District                                                                          |  |  |  |  |  |  |
| 23-017 | C-1 Neighborhood Commercial District to R-1 Single-Family Residence District      |  |  |  |  |  |  |