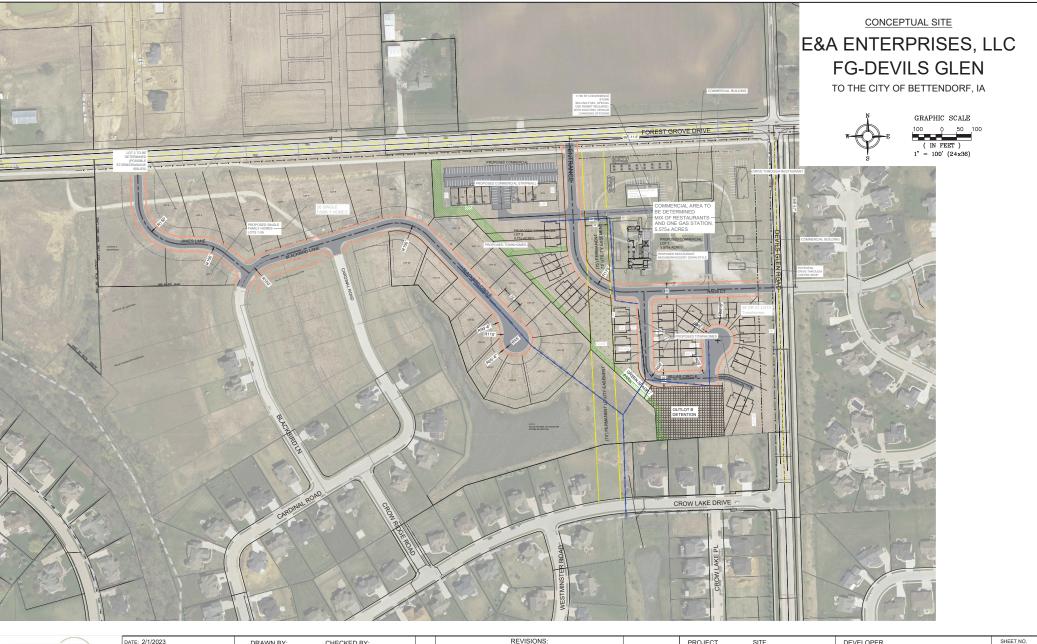

The City of Bettendorf Planning and Zoning Commission has received the following rezoning requests regarding property located southwest of the intersection of Forest Grove Drive and Devils Glen Road and submitted by E & A Enterprises, LLC:

| 23-014 | C-1 Neighborhood Commercial District to C-2 Community Commercial District         |  |  |  |  |  |  |
|--------|-----------------------------------------------------------------------------------|--|--|--|--|--|--|
| 23-015 | R-1 Single-Family Residence District to C-2 Community Commercial District         |  |  |  |  |  |  |
| 23-016 | C-1 Neighborhood Commercial District to R-4 Medium-Density Multi-Family Residence |  |  |  |  |  |  |
|        | District                                                                          |  |  |  |  |  |  |
| 23-017 | C-1 Neighborhood Commercial District to R-1 Single-Family Residence District      |  |  |  |  |  |  |